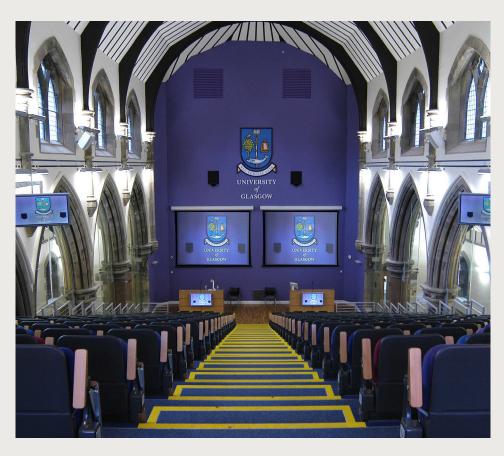

## Sir Charles Wilson Building

Stunning converted church, retaining beautiful original features whilst featuring the best in contemporary design and state-of-the-art technology.

#### **Lecture Theatre**

PA system • CD Player • Data/Video Projector Hand held radio mic • Lectern mic Loop – infrared • Overhead visualiser PC for video data projector Screens VHD Video and DVD Combo