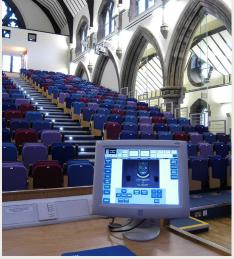

#### **Lecture Theatre**

PA system • CD Player • Data/Video Projector Hand held radio mic • Lectern mic Loop – infrared • Overhead visualiser PC for video data projector Screens VHD Video and DVD Combo