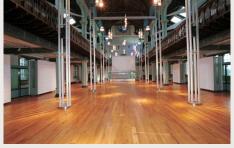

## Kelvin Gallery

Stunning mix of traditional and contemporary design.

Located next to the Hunterian Museum.

#### Additional Information

Full disabled access
Comprehensive range of A/V equipment included
Natural daylight
Full blackout
Stage
Balcony
Campus Map Co-ordinate A7 (Hunterian Museum)

Dimensions: Area 400m<sup>2</sup> - Ceiling Height +10m