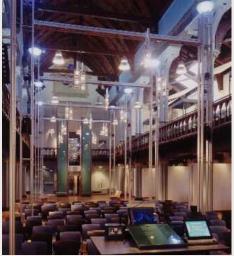

## Kelvin Gallery

Stunning mix of traditional and contemporary design.

Located next to the Hunterian Museum.

#### Additional Information

Full disabled access
Comprehensive range of A/V equipment included
Natural daylight
Full blackout
Stage
Balcony
Campus Map Co-ordinate A7 (Hunterian Museum)

Dimensions: Area 400m<sup>2</sup> - Ceiling Height +10m