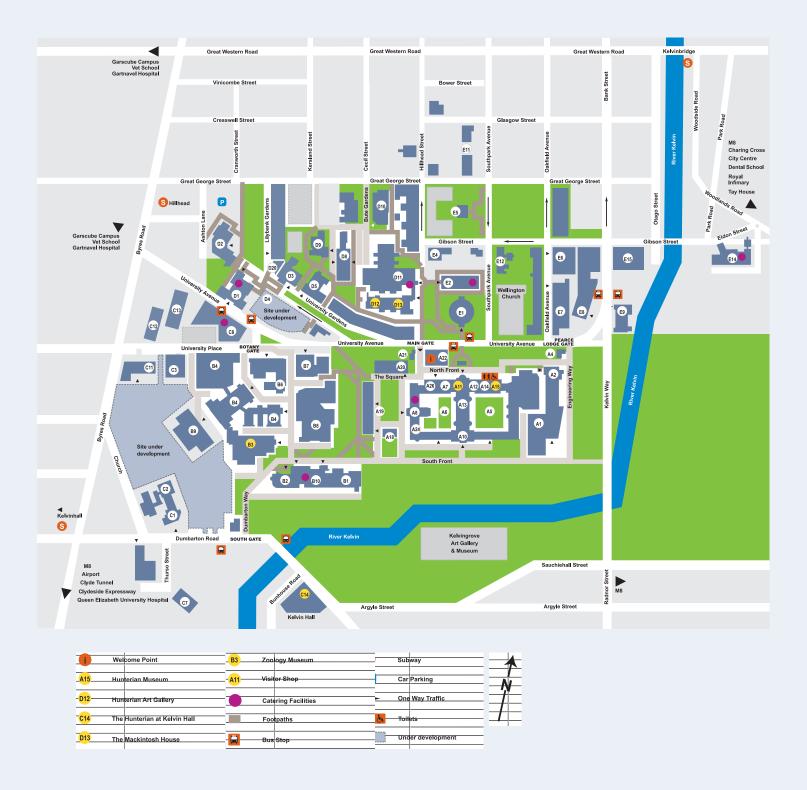

## Campus map

| Accommodation Services<br>Adam Smith Building<br>Archive Services<br>BHF Glasgow | E2<br>D8<br>C7 | Joseph Black Building<br>Kelvin Building<br>Kelvin Gallery<br>Learning & Teaching Hub | B4<br>B8<br>A7  |
|----------------------------------------------------------------------------------|----------------|---------------------------------------------------------------------------------------|-----------------|
| Cardiovascular Research Centre (Glasgow) Biomedical                              | C12            | (opening 2019) Library Lilybank House                                                 | D4<br>D11<br>D9 |
| Research Centre –<br>Sir Graeme Davies                                           |                | McGregor Building McIntyre Building                                                   | C11<br>A22      |
| Building                                                                         | C13            | McMillan Reading Room                                                                 | E1              |
| Bower Building                                                                   | B7             | Main Building                                                                         | A10             |
| Boyd Orr Building                                                                | D1             | Main Gatehouse                                                                        | A21             |
| Bute Hall<br>Careers Service                                                     | A13<br>E2      | Mathematics & Statistics                                                              | C3<br>A4        |
| Catholic Chaplaincy                                                              | E2             | Pearce Lodge<br>Principal's Lodging                                                   | A4<br>A18       |
| Chapel                                                                           | A8             | Queen Margaret Union                                                                  | D3              |
| Chaplaincy                                                                       | A24            | Randolph Hall                                                                         | A10             |
| Communications &                                                                 |                | Rankine Building                                                                      | E7              |
| Public Affairs Office                                                            | A10            | Registry                                                                              | E2              |
| Concert Hall                                                                     | A12            | Research, Strategy &                                                                  |                 |
| Conferences & Events                                                             | B6             | Innovation Office                                                                     | A19             |
| Davidson Building                                                                | B1             | Robertson Building                                                                    | C2              |
| Development & Alumni                                                             |                | Sir Alexander Stone                                                                   |                 |
| Office                                                                           | A20            | Building                                                                              | D5              |
| Disability Service                                                               | E12            | Sir Alwyn Williams                                                                    | _               |
| East Quadrangle                                                                  | A5             | Building                                                                              | D20             |
| Florentine House                                                                 | E4             | Sir Charles Wilson                                                                    |                 |
| Fraser Building                                                                  | E2             | Building                                                                              | E15             |
| Gilchrist Postgraduate Club<br>Gilmorehill Halls                                 | A26<br>E9      | Southpark House                                                                       | E5<br>E14       |
| Glasgow International                                                            | ⊑9             | St Andrew's Building<br>Stair Building                                                | A19             |
| College                                                                          | C1             | Stevenson Building                                                                    | E6              |
| Glasgow University Union                                                         | E8             | Student Services                                                                      | LU              |
| Graham Kerr Building                                                             | B3             | Enquiries Desk                                                                        | E2              |
| Gregory Building                                                                 | D2             | West Medical Building                                                                 | B2              |
| Hetherington Building                                                            | D10            | West Quadrangle                                                                       | A6              |
| Hunter Halls                                                                     | A14            | Western Infirmary                                                                     |                 |
| Isabella Elder Building                                                          | B6             | Lecture Theatre                                                                       | B9              |
| IT Services                                                                      | A2             | Wolfson Building                                                                      | B10             |
| James Watt North                                                                 |                | Wolfson Medical School                                                                |                 |
| Building                                                                         | A2             | Building                                                                              | C8              |
| James Watt South                                                                 |                |                                                                                       |                 |
| Building                                                                         | A1             |                                                                                       |                 |

For more information see glasgow.ac.uk/maps. Updated May 2018